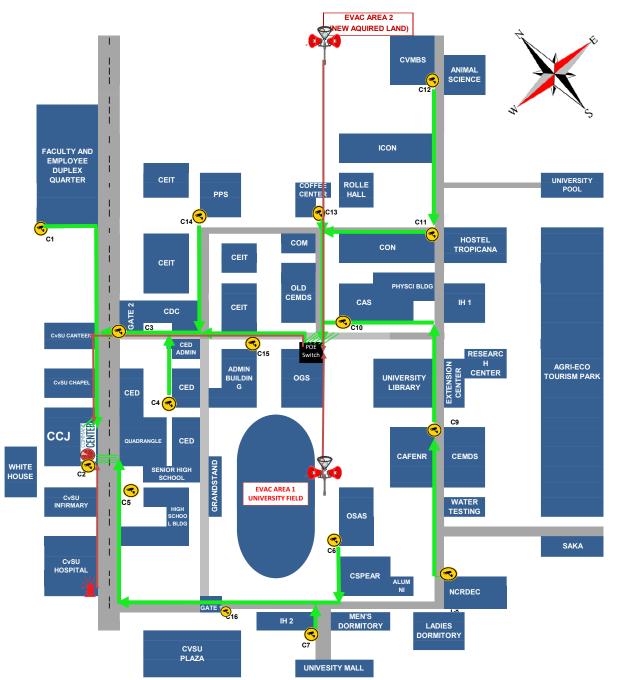

| CCTV #                                                                                   | CLUSTER                                                                                                                                                       |
|------------------------------------------------------------------------------------------|---------------------------------------------------------------------------------------------------------------------------------------------------------------|
| CCTV 1 (C1)                                                                              | Faculty Village, Employee Duplex Quarter, & Marketing Center                                                                                                  |
| CCTV 2 (C2)                                                                              | CCJ New Building, Infirmary, White House, Chapel & Hospital                                                                                                   |
| CCTV 3 (C3)                                                                              | Gate 2, CDC, CED Admin Building                                                                                                                               |
| CCTV 4 (C4)                                                                              | CED and Quardrangle                                                                                                                                           |
| CCTV 5 (C5)                                                                              | Science School, Senior High School and Grandstand                                                                                                             |
| CCTV 6 (C6)                                                                              | OSAS/Registrar, CSPEAR, Alumni BIDG                                                                                                                           |
| CCTV 7 (C7)                                                                              | Student Dormitory (men/women), Univerity Mall, IH2, Gate 2                                                                                                    |
| CCTV 8 (C8)                                                                              | NCRDEC, CvSU Technology Demo-Farm (SAKA)                                                                                                                      |
| CCTV 9 (C9)                                                                              | CAFENR, New CEMDS, Library, Research Center                                                                                                                   |
| CCTV 10 (C10)                                                                            | CAS, CAS-PhySci Building and IH 1                                                                                                                             |
| CCTV 11 (C11)                                                                            | CON, Hostel Tropicana, Agri-Eco, and University Pool                                                                                                          |
| CCTV 12 (C12)                                                                            | CVMBS and Animal Science Building ENS                                                                                                                         |
| CCTV 13 (C13)                                                                            | Coffee Center, International Convention Center, Rolle Hall                                                                                                    |
| CCTV 14 (C14)                                                                            | CEIT, Engineering Science and PPS Building                                                                                                                    |
| CCTV 15 (C15)                                                                            | Admin. Building, OGS and Old CEMDS                                                                                                                            |
| CCTV 16 (C16)                                                                            | Gate 1, Plaza                                                                                                                                                 |
| 11 CCTVs/Video<br>Recorder/Cabinet/POE<br>Switch/Internet<br>Router/UPS/Wallmoun<br>Rack | 11.DASMA)                                                                                                                                                     |
| 13 Smart Weather<br>Camera/Solar Panel/W<br>Router/UPS                                   | 2 SETS FOR MAIN CAMPUS, INDANG<br>1 SET PER BRANCH CAMPUS (1.NAIC, 2.CCAT-ROSARIO<br>3.MARAGONDON, 4.CAVITE CITY, 5.BACOOR, 6.IMUS,<br>11 CASMA)<br>11 DASMA) |

CCTV, HARD DISK DRIVE, POE SWITCH, AND CABINET

MAP LEGEND

FIBER CABLE

SIREN,HORN,SW CAMs CABLE/CHORD

EMERGENCY COMMAND CONTROL AREA WITH 1 CABINET RACK, 2 VIDEO RECORDERS, 9 UPS, 1 INTERNET ROUTER