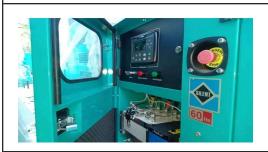

| ∟ot B - Evacuation Camp Materials and Equipment                                                                                                                                                                                                                                                                                                                                                                                                                      |         |       |              |
|----------------------------------------------------------------------------------------------------------------------------------------------------------------------------------------------------------------------------------------------------------------------------------------------------------------------------------------------------------------------------------------------------------------------------------------------------------------------|---------|-------|--------------|
| NO. ITEM DESCRIPTION AND SPECIFICATION                                                                                                                                                                                                                                                                                                                                                                                                                               | QUANTIT | UNIT  | TOTAL COST   |
| <ul> <li>1.1 Evacuation/Relief Tent (Modular)</li> <li>Size: at least 240 x 240 x 180 cm, 34x34x3 cm (foldable, rectangular)</li> <li>Capacity: at least 7-8 person</li> <li>Material:preferrably waterproof polyester with silver coating (interior)</li> <li>Color: Dark blue With Anti-Mosquito mesh cover and zipper</li> <li>Includes carrying bag</li> </ul>                                                                                                   | 50      | set   | 3,325,000.00 |
| 1.2 Evacuation sleeping Materials (mats/foam, pillow and Size (in): at least 2x54x75 made of high quality foam for a medium comfort feel Tafetta and Thin cotton Fabric cover with cover that is waterproof and easy to clean with reusable plastic case for easy storage b. Wool Blanket warm, thick and washable at least 64" x 88" made of high quality foam for a medium comfort feel c. Pillow size (at least) 20" x 26" x 2pcs Material: preferrably polyester | 50      |       |              |
| 1.3 Diesel Generator Set, Branded  Approx. 15KVA SINGLE PHASE 230 V, DIESEL ENGINE Electric Starter Silent type/Soundproof with base frame preferrably with cooling and exhaust system with alternator and emergency stop with voltatge regulator: AVR 1.4 Warranty & Support 1 year warranty and maintenance Calibration and support after 1 year                                                                                                                   | 20      |       |              |
|                                                                                                                                                                                                                                                                                                                                                                                                                                                                      |         | TOTAL | 3,325,000    |