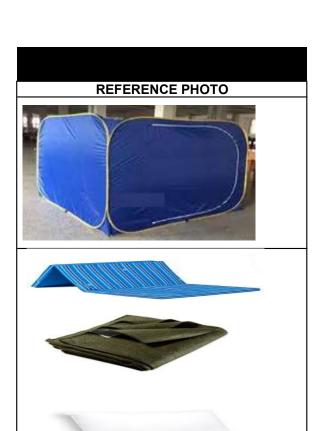

| ∟ot B - Evacuation Camp Materials and Equipment                                                                                                                                                                                                                                                                                                                                                                                                                      |         |       |              |
|----------------------------------------------------------------------------------------------------------------------------------------------------------------------------------------------------------------------------------------------------------------------------------------------------------------------------------------------------------------------------------------------------------------------------------------------------------------------|---------|-------|--------------|
| NO. ITEM DESCRIPTION AND SPECIFICATION                                                                                                                                                                                                                                                                                                                                                                                                                               | QUANTIT | UNIT  | TOTAL COST   |
| <ul> <li>1.1 Evacuation/Relief Tent (Modular)</li> <li>Size: at least 240 x 240 x 180 cm, 34x34x3 cm (foldable, rectangular)</li> <li>Capacity: at least 7-8 person</li> <li>Material:preferrably waterproof polyester with silver coating (interior)</li> <li>Color: Dark blue With Anti-Mosquito mesh cover and zipper</li> <li>Includes carrying bag</li> </ul>                                                                                                   | 50      | set   | 3,325,000.00 |
| 1.2 Evacuation sleeping Materials (mats/foam, pillow and Size (in): at least 2x54x75 made of high quality foam for a medium comfort feel Tafetta and Thin cotton Fabric cover with cover that is waterproof and easy to clean with reusable plastic case for easy storage b. Wool Blanket warm, thick and washable at least 64" x 88" made of high quality foam for a medium comfort feel c. Pillow size (at least) 20" x 26" x 2pcs Material: preferrably polyester | 50      |       |              |
| 1.3 Diesel Generator Set, Branded  Approx. 15KVA SINGLE PHASE 230 V, DIESEL ENGINE Electric Starter Silent type/Soundproof with base frame preferrably with cooling and exhaust system with alternator and emergency stop with voltatge regulator: AVR 1.4 Warranty & Support 1 year warranty and maintenance Calibration and support after 1 year                                                                                                                   | 20      |       |              |
|                                                                                                                                                                                                                                                                                                                                                                                                                                                                      |         | TOTAL | 3,325,000    |