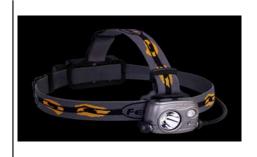

| <ul> <li>powered by one 18650 rechargeable Li-ion battery or two CR123A batteries</li> <li>Light: At least 60 mm × 50 mm × 30 mm</li> <li>Battery case:At least 80 mm × 50mm× 35mm</li> <li>dual switch controls</li> <li>soft floodlight beam with max beam angle of 90°</li> <li>at least 60-degree tilt mechanism</li> <li>lamp body made of aluminum alloy</li> <li>micro-USB charging port (5V/1.3A, available in 18650 batteries)</li> </ul>                      | 100 |
|-------------------------------------------------------------------------------------------------------------------------------------------------------------------------------------------------------------------------------------------------------------------------------------------------------------------------------------------------------------------------------------------------------------------------------------------------------------------------|-----|
| red light for nighttime illumination and alerting                                                                                                                                                                                                                                                                                                                                                                                                                       |     |
| preferrably with battery level indicator                                                                                                                                                                                                                                                                                                                                                                                                                                |     |
| 1.8 Handheld LED Spotlight Flashlight  High Power Outdoor Handheld Portable Flashlight  rechargeable  at least 6000 Lumens LED spotlight  torch Searchlight  Multi-function Long Shots Lamp  At least 9000 ma 35W                                                                                                                                                                                                                                                       | 100 |
| <ul> <li>1.9 Compact Tactical Searchlight</li> <li>Max Output at least 1800 Lumens</li> <li>Max Beam Distance at least 226 m</li> <li>Max Beam Intensity At least at 12700 cd</li> <li>Max Runtime of at least 250hours</li> <li>Batteryof at least 1 × 18650 , 2 × CR123</li> <li>Special Modes Location Beacon,SOS,Strobe</li> <li>Beam color-White light</li> <li>Feature Tail Stand</li> <li>Length: At least 140 mm</li> <li>Head Size: Approx. 25.4 mm</li> </ul> | 100 |
| <ul> <li>1.10 ICS/ERT High Visibility Vest</li> <li>Unisex, Chaleco Type Safety Vest with Gray Reflector</li> <li>Fabric Type:Broadclot, Quick Dry, Reflective,</li> <li>Color:Red or Orange</li> <li>Material: Poly-cotton</li> <li>adult size: at least 30pcs medium, 50pcs large, and 20pcs XL</li> </ul>                                                                                                                                                            | 100 |
| 1.11 High Visibility Rain Gear (Neon Green)  High visibility rainwear jacket and pants  Waterproof with sealed seams  Reflective material  Storm flap for protection against wind and rain  Elastic waist pant with draw cord  at least 2 inch silver reflective tapes enhances conditions:  Heat welded seams                                                                                                                                                          | 100 |