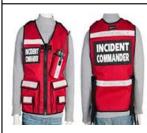

| Non-rusting closures Raglan sleeve design for comfort and freedom of novement 100% waterproof adult size: at least 30pcs medium, 50pcs large, and 20pcs XL 2.12 Emergency Whistle Dimension: At least 9cm x 2cm Material:ABS high strength, shockproof, high emperature preferrably multi-functional (whistle, compass, nagnifying lens, LED, thermometer, etc) with lanyard 200 200 201 200 201 200 201 200 200 201 200 200                                                                                                                                                                                                                                                                                                                                                                                                                                                                                                                                                                                                                                                                                                                                                                                                                                                                                                                                                                                                                                                                                                                                                                                                                                                                                                                                                                                                                                                                                                                                                                                                                                                                                                   | Non-conductive hardware                                                                                         |     |
|--------------------------------------------------------------------------------------------------------------------------------------------------------------------------------------------------------------------------------------------------------------------------------------------------------------------------------------------------------------------------------------------------------------------------------------------------------------------------------------------------------------------------------------------------------------------------------------------------------------------------------------------------------------------------------------------------------------------------------------------------------------------------------------------------------------------------------------------------------------------------------------------------------------------------------------------------------------------------------------------------------------------------------------------------------------------------------------------------------------------------------------------------------------------------------------------------------------------------------------------------------------------------------------------------------------------------------------------------------------------------------------------------------------------------------------------------------------------------------------------------------------------------------------------------------------------------------------------------------------------------------------------------------------------------------------------------------------------------------------------------------------------------------------------------------------------------------------------------------------------------------------------------------------------------------------------------------------------------------------------------------------------------------------------------------------------------------------------------------------------------------|-----------------------------------------------------------------------------------------------------------------|-----|
| Raglan sleeve design for comfort and freedom of novement  100% waterproof  adult size: at least 30pcs medium, 50pcs large, and 20pcs XL  112 Emergency Whistle Dimension: At least 9cm x 2cm Material: ABS high strength, shockproof, high emperature preferrably multi-functional (whistle, compass, magnifying lens, LED, thermometer, etc) with lanyard  113 Face Shield Visor with Browguard Polycarbonate Clear shield At least 8" x 15 1/ 2" x 1.0mm heat and impact resistance  114 Reusable Ear Plug Body Material: preferrably TPE Molded Product Type: Ear Plugs Type I Flange Noise Reduction Rating NNR: at least -25 db Color: preferably Orange  115 Safety Foot Wear with Steel Toe Safety Shoes (High Cut) Type: Comfortable to wear Standard: at least S3 Upper: preferrably Cow Grain Leather Sole: preferrably Steel Plate Midsole: Polyurethane (Pu) Undous Polyurethane (Pu) Undous Polyurethane (Pu) Toe Cup: Steel Toe Style: Scuff Caps Resistance: Oil, Alkali, Slip and Water Resistance OSHC Certified Sizes: US 6-11 (15pcs each) and US 12-13(10pcs)  16 Rubber Boots Description: Super Tuff Yellow Sole 14" Color: preferrably Black material: 0 100%PVC Material 0 Good physical properties                                                                                                                                                                                                                                                                                                                                                                                                                                                                                                                                                                                                                                                                                                                                                                                                                                                                                                    |                                                                                                                 |     |
| novement 100% waterproof 20pcs XL 212 Emergency Whistle 200 Dimension: At least 9cm x 2cm 200 Material:ABS high strength, shockproof, high emperature 200 preferrably multi-functional (whistle, compass, nagnifying lens, LED, thermometer, etc) 201 with lanyard 202 with lanyard 203 At least 8" x 15 1/ 2" x 1.0mm 204 heat and impact resistance 205 At least 8" x 15 1/ 2" x 1.0mm 206 heat and impact resistance 207 Material: preferrably TPE Molded 208 Product Type: Ear Plugs Type I Flange 209 Noise Reduction Rating NNR: at least -25 db 209 Color: preferably Orange 200 Noise Reduction Rating NNR: at least -25 db 201 Type: Comfortable to wear 201 Safety Shoes (High Cut) 202 Type: preferrably Cow Grain Leather 203 Insole: approx. 4mm Eva Insole 204 Outsole: Polyurethane (Pu) 205 Outsole: Polyurethane (Pu) 206 Outsole: Polyurethane (Pu) 207 Toe Cup: Steel Toe 208 Style: Scuff Caps 209 Resistance: Oil, Alkali, Slip and Water Resistance 209 OSHC Certified 200 Size: US 6-11 (15pcs each) and US 12-13(10pcs) 216 Rubber Boots 200 Description: Super Tuff Yellow Sole 14" 201 Color: preferrably Black 202 material: 203 Ogod physical properties                                                                                                                                                                                                                                                                                                                                                                                                                                                                                                                                                                                                                                                                                                                                                                                                                                                                                                                                           |                                                                                                                 |     |
| adult size: at least 30pcs medium, 50pcs large, and clopes XL.  1.12 Emergency Whistle Dimension: At least 9cm x 2cm Material:ABS high strength, shockproof, high emperature preferrably multi-functional (whistle, compass, magnifying lens, LED, thermometer, etc) with lanyard  1.13 Face Shield Visor with Browguard Polycarbonate Clear shield At least 8" x 15 1/ 2" x 1.0mm heat and impact resistance  1.14 Reusable Ear Plug Body Material: preferrably TPE Molded Product Type: Ear Plugs Type I Flange Noise Reduction Rating NNR: at least -25 db Color: preferably Orange  1.15 Safety Foot Wear with Steel Toe Safety Shoes (High Cut) Type: Comfortable to wear Standard: at least S3 Upper: preferrably Cow Grain Leather Insole: approx. 4mm Eva Insole Sole: preferrably Steel Plate Midsole: Polyurethane (Pu) Coutsole: Polyurethane (Pu) Toe Cup: Steel Toe Style: Scuff Caps Resistance: Oil, Alkali, Slip and Water Resistance OSHC Certified sizes: US 6-11 (15pcs each) and US 12-13(10pcs)  1.16 Rubber Boots Description: Super Tuff Yellow Sole 14" Color: preferrably Black material: o 100%PVC Material o Good physical properties                                                                                                                                                                                                                                                                                                                                                                                                                                                                                                                                                                                                                                                                                                                                                                                                                                                                                                                                                               | movement                                                                                                        |     |
| ## Product Type: Ear Plug Body Material: ABS high strength, shockproof, high emperature  ## Product Type: Ear Plug Body Material: ABS Ness Type I Flange Body Material: ABS Ness Type I Flange Body Material: preferrably TPE Molded Product Type: Ear Plug Body Material: preferrably TPE Molded Product Type: Ear Plug Safety Shoes (High Cut) Type: Comfortable to wear  ## Standard: at least S3 ## Upper: preferrably Cow Grain Leather  ## Insole: approx. 4mm Eva Insole ## Outsole: Polyurethane (Pu) ## Outsole: Polyurethane (Pu) ## Outsole: Polyurethane (Pu) ## Outsole: Polyurethane (Pu) ## Outsole: Dispers Tuff Yellow Sole 14" ## Color: preferrably Black ## Dasception: Super Tuff Yellow Sole 14" ## Color: preferrably Black ## material: ## O 100% PVC Material ## O Good physical properties                                                                                                                                                                                                                                                                                                                                                                                                                                                                                                                                                                                                                                                                                                                                                                                                                                                                                                                                                                                                                                                                                                                                                                                                                                                                                                           | ·                                                                                                               |     |
| ### Dimension: At least 9cm x 2cm ### Dimension: Dimen | ,                                                                                                               |     |
| Dimension: At least 9cm x 2cm Material:ABS high strength,shockproof, high emperature preferrably multi-functional (whistle, compass, nagnifying lens, LED, thermometer, etc) with lanyard  1.13 Face Shield Visor with Browguard Polycarbonate Clear shield At least 8" x 15 1/ 2" x 1.0mm At least 8" x 15 1/ 2" x 1.0mm At least Bear Plug Body Material: preferrably TPE Molded Product Type: Ear Plugs Type I Flange Noise Reduction Rating NNR: at least -25 db Color: preferably Orange  1.15 Safety Foot Wear with Steel Toe Safety Shoes (High Cut) Type: Comfortable to wear Standard: at least S3 Upper: preferrably Cow Grain Leather Insole: approx. 4mm Eva Insole Sole: preferrably Steel Plate Midsole: Polyurethane (Pu) Toe Cup: Steel Toe Style: Scuff Caps Resistance: Oil, Alkali, Slip and Water Resistance OSHC Certified Sizes: US 6-11 (15pcs each) and US 12-13(10pcs)  1.16 Rubber Boots Description: Super Tuff Yellow Sole 14" Color: preferrably Black material: 0 100%PVC Material 0 Good physical properties                                                                                                                                                                                                                                                                                                                                                                                                                                                                                                                                                                                                                                                                                                                                                                                                                                                                                                                                                                                                                                                                                    |                                                                                                                 |     |
| emberature preferrably multi-functional (whistle, compass, magnifying lens, LED, thermometer, etc) with lanyard  1.13 Face Shield Visor with Browguard Polycarbonate Clear shield At least 8" x 15 1/ 2" x 1.0mm Cheat and impact resistance  1.14 Reusable Ear Plug Body Material: preferrably TPE Molded Product Type: Ear Plugs Type I Flange Noise Reduction Rating NNR: at least -25 db Color: preferably Orange 1.15 Safety Foot Wear with Steel Toe Safety Shoes (High Cut) Type: Comfortable to wear Standard: at least S3 Dupper: preferrably Cow Grain Leather Insole: approx. 4mm Eva Insole Sole: preferrably Steel Plate Midsole: Polyurethane (Pu) Toe Cup: Steel Toe Style: Scuff Caps Resistance: Oil, Alkali, Slip and Water Resistance OSHC Certified Sizes: US 6-11 (15pcs each) and US 12-13(10pcs)  1.16 Rubber Boots Description: Super Tuff Yellow Sole 14" Color: preferrably Black material: 0 100%PVC Material 0 Good physical properties                                                                                                                                                                                                                                                                                                                                                                                                                                                                                                                                                                                                                                                                                                                                                                                                                                                                                                                                                                                                                                                                                                                                                            |                                                                                                                 |     |
| preferrably multi-functional (whistle, compass, nagnifying lens, LED, thermometer, etc)  with lanyard  1.13 Face Shield Visor with Browguard Polycarbonate  Clear shield  At least 8" x 15 1/ 2" x 1.0mm  heat and impact resistance  1.14 Reusable Ear Plug Body Material: preferrably TPE Molded Product Type: Ear Plugs Type I Flange Noise Reduction Rating NNR: at least -25 db Color: preferably Orange  1.15 Safety Foot Wear with Steel Toe Safety Shoes (High Cut) Type: Comfortable to wear Standard: at least S3 Upper: preferrably Cow Grain Leather Insole: approx. 4mm Eva Insole Sole: preferrably Steel Plate Midsole: Polyurethane (Pu) Toe Cup: Steel Toe Style: Scuff Caps Resistance: Oil, Alkali, Slip and Water Resistance OSHC Certified Sizes: US 6-11 (15pcs each) and US 12-13(10pcs)  1.16 Rubber Boots Description: Super Tuff Yellow Sole 14" Color: preferrably Black material: 0 100%PVC Material 0 Good physical properties                                                                                                                                                                                                                                                                                                                                                                                                                                                                                                                                                                                                                                                                                                                                                                                                                                                                                                                                                                                                                                                                                                                                                                    | Material:ABS high strength,shockproof, high                                                                     |     |
| nagnifying lens, LED, thermometer, etc)  with lanyard  1.13 Face Shield Visor with Browguard Polycarbonate  Clear shield  At least 8" x 15 1/ 2" x 1.0mm  heat and impact resistance  1.14 Reusable Ear Plug Body Material: preferrably TPE Molded Product Type: Ear Plugs Type I Flange Noise Reduction Rating NNR: at least -25 db Color: preferably Orange  1.15 Safety Foot Wear with Steel Toe Safety Shoes (High Cut) Type: Comfortable to wear Standard: at least S3 Upper: preferrably Cow Grain Leather Insole: approx. 4mm Eva Insole Sole: preferrably Steel Plate Midsole: Polyurethane (Pu) Coutsole: Polyurethane (Pu) Toe Cup: Steel Toe Style: Scuff Caps Resistance: Oil, Alkali, Slip and Water Resistance OSHC Certified Sizes: US 6-11 (15pcs each) and US 12-13(10pcs)  1.16 Rubber Boots Description: Super Tuff Yellow Sole 14" Color: preferrably Black material: 0 100%PVC Material 0 Good physical properties                                                                                                                                                                                                                                                                                                                                                                                                                                                                                                                                                                                                                                                                                                                                                                                                                                                                                                                                                                                                                                                                                                                                                                                        | temperature                                                                                                     | 200 |
| .13 Face Shield Visor with Browguard Polycarbonate  Clear shield  At least 8" x 15 1/ 2" x 1.0mm  heat and impact resistance  .14 Reusable Ear Plug Body Material: preferrably TPE Molded Product Type: Ear Plugs Type I Flange Noise Reduction Rating NNR: at least -25 db Color: preferably Orange  .15 Safety Foot Wear with Steel Toe Safety Shoes (High Cut) Type: Comfortable to wear Standard: at least S3 Upper: preferrably Cow Grain Leather Insole: approx. 4mm Eva Insole Sole: preferrably Steel Plate Midsole: Polyurethane (Pu) Coutsole: Polyurethane (Pu) Toe Cup: Steel Toe Style: Scuff Caps Resistance: Oil, Alkali, Slip and Water Resistance OSHC Certified Sizes: US 6-11 (15pcs each) and US 12-13(10pcs)  .16 Rubber Boots Description: Super Tuff Yellow Sole 14" Color: preferrably Black material: 0 100%PVC Material 0 Good physical properties                                                                                                                                                                                                                                                                                                                                                                                                                                                                                                                                                                                                                                                                                                                                                                                                                                                                                                                                                                                                                                                                                                                                                                                                                                                   | <ul> <li>preferrably multi-functional (whistle, compass,<br/>magnifying lens, LED, thermometer, etc)</li> </ul> |     |
| Polycarbonate Clear shield At least 8" x 15 1/ 2" x 1.0mm Cheat and impact resistance  1.14 Reusable Ear Plug Body Material: preferrably TPE Molded Product Type: Ear Plugs Type I Flange Noise Reduction Rating NNR: at least -25 db Color: preferably Orange  1.15 Safety Foot Wear with Steel Toe Safety Shoes (High Cut) Type: Comfortable to wear Standard: at least S3 Upper: preferrably Cow Grain Leather Insole: approx. 4mm Eva Insole Sole: preferrably Steel Plate Midsole: Polyurethane (Pu) Toe Cup: Steel Toe Style: Scuff Caps Resistance: Oil, Alkali, Slip and Water Resistance OSHC Certified Sizes: US 6-11 (15pcs each) and US 12-13(10pcs)  1.16 Rubber Boots Description: Super Tuff Yellow Sole 14" Color: preferrably Black material: 0 100%PVC Material 0 Good physical properties                                                                                                                                                                                                                                                                                                                                                                                                                                                                                                                                                                                                                                                                                                                                                                                                                                                                                                                                                                                                                                                                                                                                                                                                                                                                                                                   | with lanyard                                                                                                    |     |
| At least 8" x 15 1/ 2" x 1.0mm  heat and impact resistance  1.14 Reusable Ear Plug Body Material: preferrably TPE Molded Product Type: Ear Plugs Type I Flange Noise Reduction Rating NNR: at least -25 db Color: preferably Orange 1.15 Safety Foot Wear with Steel Toe Safety Shoes (High Cut) Type: Comfortable to wear Standard: at least S3 Upper: preferrably Cow Grain Leather Insole: approx. 4mm Eva Insole Sole: preferrably Steel Plate Midsole: Polyurethane (Pu) Coutsole: Polyurethane (Pu) Toe Cup: Steel Toe Style: Scuff Caps Resistance: Oil, Alkali, Slip and Water Resistance OSHC Certified sizes: US 6-11 (15pcs each) and US 12-13(10pcs)  1.16 Rubber Boots Description: Super Tuff Yellow Sole 14" Color: preferrably Black material: o 100%PVC Material o Good physical properties                                                                                                                                                                                                                                                                                                                                                                                                                                                                                                                                                                                                                                                                                                                                                                                                                                                                                                                                                                                                                                                                                                                                                                                                                                                                                                                   | 1.13 Face Shield Visor with Browguard  ●Polycarbonate                                                           |     |
| At least 8" x 15 1/ 2" x 1.0mm  heat and impact resistance  1.14 Reusable Ear Plug Body Material: preferrably TPE Molded Product Type: Ear Plugs Type I Flange Noise Reduction Rating NNR: at least -25 db Color: preferably Orange  1.15 Safety Foot Wear with Steel Toe Safety Shoes (High Cut) Type: Comfortable to wear Standard: at least S3 Upper: preferrably Cow Grain Leather Insole: approx. 4mm Eva Insole Sole: preferrably Steel Plate Midsole: Polyurethane (Pu) Coutsole: Polyurethane (Pu) Toe Cup: Steel Toe Style: Scuff Caps Resistance: Oil, Alkali, Slip and Water Resistance OSHC Certified Sizes: US 6-11 (15pcs each) and US 12-13(10pcs)  1.16 Rubber Boots Description: Super Tuff Yellow Sole 14" Color: preferrably Black material: 0 100%PVC Material 0 Good physical properties                                                                                                                                                                                                                                                                                                                                                                                                                                                                                                                                                                                                                                                                                                                                                                                                                                                                                                                                                                                                                                                                                                                                                                                                                                                                                                                  | Clear shield                                                                                                    | 100 |
| Body Material: preferrably TPE Molded Product Type: Ear Plugs Type I Flange Noise Reduction Rating NNR: at least -25 db Color: preferably Orange  1.15 Safety Foot Wear with Steel Toe Safety Shoes (High Cut) Type: Comfortable to wear Standard: at least S3 Upper: preferrably Cow Grain Leather Insole: approx. 4mm Eva Insole Sole: preferrably Steel Plate Midsole: Polyurethane (Pu) Toe Cup: Steel Toe Style: Scuff Caps Resistance: Oil, Alkali, Slip and Water Resistance OSHC Certified Sizes: US 6-11 (15pcs each) and US 12-13(10pcs)  1.16 Rubber Boots Description: Super Tuff Yellow Sole 14" Color: preferrably Black material: o 100% PVC Material o Good physical properties                                                                                                                                                                                                                                                                                                                                                                                                                                                                                                                                                                                                                                                                                                                                                                                                                                                                                                                                                                                                                                                                                                                                                                                                                                                                                                                                                                                                                                | • At least 8" x 15 1/ 2" x 1.0mm                                                                                | 100 |
| Body Material: preferrably TPE Molded Product Type: Ear Plugs Type I Flange Noise Reduction Rating NNR: at least -25 db Color: preferably Orange  1.15 Safety Foot Wear with Steel Toe Safety Shoes (High Cut) Type: Comfortable to wear Standard: at least S3 Upper: preferrably Cow Grain Leather Insole: approx. 4mm Eva Insole Sole: preferrably Steel Plate Midsole: Polyurethane (Pu) Outsole: Polyurethane (Pu) Toe Cup: Steel Toe Style: Scuff Caps Resistance: Oil, Alkali, Slip and Water Resistance OSHC Certified Sizes: US 6-11 (15pcs each) and US 12-13(10pcs)  1.16 Rubber Boots Description: Super Tuff Yellow Sole 14" Color: preferrably Black material: o 100%PVC Material o Good physical properties                                                                                                                                                                                                                                                                                                                                                                                                                                                                                                                                                                                                                                                                                                                                                                                                                                                                                                                                                                                                                                                                                                                                                                                                                                                                                                                                                                                                      | heat and impact resistance                                                                                      |     |
| Product Type: Ear Plugs Type I Flange Noise Reduction Rating NNR: at least -25 db Color: preferably Orange  I.15 Safety Foot Wear with Steel Toe Safety Shoes (High Cut) Type: Comfortable to wear Standard: at least S3 Upper: preferrably Cow Grain Leather Insole: approx. 4mm Eva Insole Sole: preferrably Steel Plate Midsole: Polyurethane (Pu) Outsole: Polyurethane (Pu) Toe Cup: Steel Toe Style: Scuff Caps Resistance: Oil, Alkali, Slip and Water Resistance OSHC Certified sizes: US 6-11 (15pcs each) and US 12-13(10pcs)  I.16 Rubber Boots Description: Super Tuff Yellow Sole 14" Color: preferrably Black material: o 100%PVC Material o Good physical properties                                                                                                                                                                                                                                                                                                                                                                                                                                                                                                                                                                                                                                                                                                                                                                                                                                                                                                                                                                                                                                                                                                                                                                                                                                                                                                                                                                                                                                            | 1.14 Reusable Ear Plug                                                                                          |     |
| Noise Reduction Rating NNR: at least -25 db  Color: preferably Orange  1.15 Safety Foot Wear with Steel Toe Safety Shoes (High Cut) Type: Comfortable to wear Standard: at least S3 Upper: preferrably Cow Grain Leather Insole: approx. 4mm Eva Insole Sole: preferrably Steel Plate Midsole: Polyurethane (Pu) Coutsole: Polyurethane (Pu) Toe Cup: Steel Toe Style: Scuff Caps Resistance: Oil, Alkali, Slip and Water Resistance OSHC Certified sizes: US 6-11 (15pcs each) and US 12-13(10pcs)  1.16 Rubber Boots Description: Super Tuff Yellow Sole 14" Color: preferrably Black material: o 100%PVC Material o Good physical properties                                                                                                                                                                                                                                                                                                                                                                                                                                                                                                                                                                                                                                                                                                                                                                                                                                                                                                                                                                                                                                                                                                                                                                                                                                                                                                                                                                                                                                                                                |                                                                                                                 | 000 |
| Color: preferably Orange  I.15 Safety Foot Wear with Steel Toe Safety Shoes (High Cut) Type: Comfortable to wear Standard: at least S3 Upper: preferrably Cow Grain Leather Insole: approx. 4mm Eva Insole Sole: preferrably Steel Plate Midsole: Polyurethane (Pu) Outsole: Polyurethane (Pu) Toe Cup: Steel Toe Style: Scuff Caps Resistance: Oil, Alkali, Slip and Water Resistance OSHC Certified Sizes: US 6-11 (15pcs each) and US 12-13(10pcs) I.16 Rubber Boots Description: Super Tuff Yellow Sole 14" Color: preferrably Black material: o 100%PVC Material o Good physical properties                                                                                                                                                                                                                                                                                                                                                                                                                                                                                                                                                                                                                                                                                                                                                                                                                                                                                                                                                                                                                                                                                                                                                                                                                                                                                                                                                                                                                                                                                                                               |                                                                                                                 | 200 |
| 1.15 Safety Foot Wear with Steel Toe 2 Safety Shoes (High Cut) 3 Type: Comfortable to wear 3 Standard: at least S3 3 Upper: preferrably Cow Grain Leather 4 Insole: approx. 4mm Eva Insole 5 Sole: preferrably Steel Plate 6 Midsole: Polyurethane (Pu) 7 Toe Cup: Steel Toe 7 Style: Scuff Caps 7 Resistance: Oil, Alkali, Slip and Water Resistance 7 OSHC Certified 7 Sizes: US 6-11 (15pcs each) and US 12-13(10pcs) 8 Description: Super Tuff Yellow Sole 14" 9 Color: preferrably Black 9 material: 10 0 Toe Cup: Steel Toe 10 OSHC Certified 11 OSHC Certified 12 OSHC Certified 13 OSHC Certified 14 OSHC Certified 15 OSHC Certified 16 OSHC Certified 17 OSHC Certified 18 OSHC Certified 19 OSHC Certified 19 OSHC Certified 19 OSHC Certified 10 OSHC Certified 10 OSHC Certified 10 OSHC Certified 10 OSHC Certified 11 OSHC Certified 12 OSHC Certified 13 OSHC Certified 14 OSHC Certified 15 OSHC Certified 16 OSHC Certified 17 OSHC Certified 18 OSHC Certified 19 OSHC Certified 19 OSHC Certified 10 |                                                                                                                 |     |
| o Safety Shoes (High Cut) Type: Comfortable to wear Standard: at least S3 Upper: preferrably Cow Grain Leather Insole: approx. 4mm Eva Insole Sole: preferrably Steel Plate Midsole: Polyurethane (Pu) Toe Cup: Steel Toe Style: Scuff Caps Resistance: Oil, Alkali, Slip and Water Resistance OSHC Certified Sizes: US 6-11 (15pcs each) and US 12-13(10pcs)  1.16 Rubber Boots Description: Super Tuff Yellow Sole 14" Color: preferrably Black material: o 100%PVC Material o Good physical properties                                                                                                                                                                                                                                                                                                                                                                                                                                                                                                                                                                                                                                                                                                                                                                                                                                                                                                                                                                                                                                                                                                                                                                                                                                                                                                                                                                                                                                                                                                                                                                                                                      |                                                                                                                 |     |
| O Standard: at least S3 O Upper: preferrably Cow Grain Leather O Insole: approx. 4mm Eva Insole O Sole: preferrably Steel Plate O Midsole: Polyurethane (Pu) O Outsole: Polyurethane (Pu) O Toe Cup: Steel Toe O Style: Scuff Caps Resistance: Oil, Alkali, Slip and Water Resistance O SHC Certified O Sizes: US 6-11 (15pcs each) and US 12-13(10pcs)  I.16 Rubber Boots O Description: Super Tuff Yellow Sole 14" Color: preferrably Black Material: O 100%PVC Material O Good physical properties                                                                                                                                                                                                                                                                                                                                                                                                                                                                                                                                                                                                                                                                                                                                                                                                                                                                                                                                                                                                                                                                                                                                                                                                                                                                                                                                                                                                                                                                                                                                                                                                                          | o Safety Shoes (High Cut)                                                                                       |     |
| Upper: preferrably Cow Grain Leather Insole: approx. 4mm Eva Insole Sole: preferrably Steel Plate Midsole: Polyurethane (Pu) Outsole: Polyurethane (Pu) Toe Cup: Steel Toe Style: Scuff Caps Resistance: Oil, Alkali, Slip and Water Resistance OSHC Certified sizes: US 6-11 (15pcs each) and US 12-13(10pcs)  1.16 Rubber Boots Description: Super Tuff Yellow Sole 14" Color: preferrably Black material: o 100%PVC Material o Good physical properties                                                                                                                                                                                                                                                                                                                                                                                                                                                                                                                                                                                                                                                                                                                                                                                                                                                                                                                                                                                                                                                                                                                                                                                                                                                                                                                                                                                                                                                                                                                                                                                                                                                                     | o Type: Comfortable to wear                                                                                     |     |
| Insole: approx. 4mm Eva Insole Sole: preferrably Steel Plate Midsole: Polyurethane (Pu) Outsole: Polyurethane (Pu) Toe Cup: Steel Toe Style: Scuff Caps Resistance: Oil, Alkali, Slip and Water Resistance OSHC Certified sizes: US 6-11 (15pcs each) and US 12-13(10pcs)  I.16 Rubber Boots Description: Super Tuff Yellow Sole 14" Color: preferrably Black material: o 100%PVC Material o Good physical properties                                                                                                                                                                                                                                                                                                                                                                                                                                                                                                                                                                                                                                                                                                                                                                                                                                                                                                                                                                                                                                                                                                                                                                                                                                                                                                                                                                                                                                                                                                                                                                                                                                                                                                          | o Standard: at least S3                                                                                         |     |
| Sole: preferrably Steel Plate  Midsole: Polyurethane (Pu)  Outsole: Polyurethane (Pu)  Toe Cup: Steel Toe  Style: Scuff Caps Resistance: Oil, Alkali, Slip and Water Resistance  OSHC Certified sizes: US 6-11 (15pcs each) and US 12-13(10pcs)  1.16 Rubber Boots Description: Super Tuff Yellow Sole 14"  Color: preferrably Black material: o 100%PVC Material o Good physical properties                                                                                                                                                                                                                                                                                                                                                                                                                                                                                                                                                                                                                                                                                                                                                                                                                                                                                                                                                                                                                                                                                                                                                                                                                                                                                                                                                                                                                                                                                                                                                                                                                                                                                                                                   | o Upper: preferrably Cow Grain Leather                                                                          |     |
| Midsole: Polyurethane (Pu)  Outsole: Polyurethane (Pu)  Toe Cup: Steel Toe  Style: Scuff Caps Resistance: Oil, Alkali, Slip and Water Resistance  OSHC Certified sizes: US 6-11 (15pcs each) and US 12-13(10pcs)  I.16 Rubber Boots Description: Super Tuff Yellow Sole 14"  Color: preferrably Black material: o 100%PVC Material o Good physical properties                                                                                                                                                                                                                                                                                                                                                                                                                                                                                                                                                                                                                                                                                                                                                                                                                                                                                                                                                                                                                                                                                                                                                                                                                                                                                                                                                                                                                                                                                                                                                                                                                                                                                                                                                                  | o Insole: approx. 4mm Eva Insole                                                                                |     |
| Outsole: Polyurethane (Pu) Toe Cup: Steel Toe Style: Scuff Caps Resistance: Oil, Alkali, Slip and Water Resistance OSHC Certified sizes: US 6-11 (15pcs each) and US 12-13(10pcs)  I.16 Rubber Boots Description: Super Tuff Yellow Sole 14" Color: preferrably Black material: o 100%PVC Material o Good physical properties                                                                                                                                                                                                                                                                                                                                                                                                                                                                                                                                                                                                                                                                                                                                                                                                                                                                                                                                                                                                                                                                                                                                                                                                                                                                                                                                                                                                                                                                                                                                                                                                                                                                                                                                                                                                  | o Sole: preferrably Steel Plate                                                                                 |     |
| Toe Cup: Steel Toe Style: Scuff Caps Resistance: Oil, Alkali, Slip and Water Resistance OSHC Certified sizes: US 6-11 (15pcs each) and US 12-13(10pcs)  I.16 Rubber Boots Description: Super Tuff Yellow Sole 14" Color: preferrably Black material: o 100%PVC Material o Good physical properties                                                                                                                                                                                                                                                                                                                                                                                                                                                                                                                                                                                                                                                                                                                                                                                                                                                                                                                                                                                                                                                                                                                                                                                                                                                                                                                                                                                                                                                                                                                                                                                                                                                                                                                                                                                                                             | o Midsole: Polyurethane (Pu)                                                                                    | 100 |
| O Style: Scuff Caps Resistance: Oil, Alkali, Slip and Water Resistance OSHC Certified Sizes: US 6-11 (15pcs each) and US 12-13(10pcs)  I.16 Rubber Boots Description: Super Tuff Yellow Sole 14" Color: preferrably Black material: 0 100%PVC Material 0 Good physical properties                                                                                                                                                                                                                                                                                                                                                                                                                                                                                                                                                                                                                                                                                                                                                                                                                                                                                                                                                                                                                                                                                                                                                                                                                                                                                                                                                                                                                                                                                                                                                                                                                                                                                                                                                                                                                                              | o Outsole: Polyurethane (Pu)                                                                                    |     |
| Resistance: Oil, Alkali, Slip and Water Resistance OSHC Certified sizes: US 6-11 (15pcs each) and US 12-13(10pcs)  I.16 Rubber Boots Description: Super Tuff Yellow Sole 14" Color: preferrably Black material: o 100%PVC Material o Good physical properties                                                                                                                                                                                                                                                                                                                                                                                                                                                                                                                                                                                                                                                                                                                                                                                                                                                                                                                                                                                                                                                                                                                                                                                                                                                                                                                                                                                                                                                                                                                                                                                                                                                                                                                                                                                                                                                                  | o Toe Cup: Steel Toe                                                                                            |     |
| OSHC Certified sizes: US 6-11 (15pcs each) and US 12-13(10pcs)  I.16 Rubber Boots Description: Super Tuff Yellow Sole 14" Color: preferrably Black material: o 100%PVC Material o Good physical properties                                                                                                                                                                                                                                                                                                                                                                                                                                                                                                                                                                                                                                                                                                                                                                                                                                                                                                                                                                                                                                                                                                                                                                                                                                                                                                                                                                                                                                                                                                                                                                                                                                                                                                                                                                                                                                                                                                                     | o Style: Scuff Caps                                                                                             |     |
| sizes: US 6-11 (15pcs each) and US 12-13(10pcs)  I.16 Rubber Boots Description: Super Tuff Yellow Sole 14" Color: preferrably Black material: o 100%PVC Material o Good physical properties                                                                                                                                                                                                                                                                                                                                                                                                                                                                                                                                                                                                                                                                                                                                                                                                                                                                                                                                                                                                                                                                                                                                                                                                                                                                                                                                                                                                                                                                                                                                                                                                                                                                                                                                                                                                                                                                                                                                    | Resistance: Oil, Alkali, Slip and Water Resistance                                                              |     |
| I.16 Rubber Boots Description: Super Tuff Yellow Sole 14" Color: preferrably Black material: o 100%PVC Material o Good physical properties                                                                                                                                                                                                                                                                                                                                                                                                                                                                                                                                                                                                                                                                                                                                                                                                                                                                                                                                                                                                                                                                                                                                                                                                                                                                                                                                                                                                                                                                                                                                                                                                                                                                                                                                                                                                                                                                                                                                                                                     | OSHC Certified                                                                                                  |     |
| Description: Super Tuff Yellow Sole 14" Color: preferrably Black material: o 100%PVC Material o Good physical properties                                                                                                                                                                                                                                                                                                                                                                                                                                                                                                                                                                                                                                                                                                                                                                                                                                                                                                                                                                                                                                                                                                                                                                                                                                                                                                                                                                                                                                                                                                                                                                                                                                                                                                                                                                                                                                                                                                                                                                                                       | • sizes: US 6-11 (15pcs each) and US 12-13(10pcs)                                                               |     |
| Color: preferrably Black material: o 100%PVC Material o Good physical properties                                                                                                                                                                                                                                                                                                                                                                                                                                                                                                                                                                                                                                                                                                                                                                                                                                                                                                                                                                                                                                                                                                                                                                                                                                                                                                                                                                                                                                                                                                                                                                                                                                                                                                                                                                                                                                                                                                                                                                                                                                               | 1.16 Rubber Boots                                                                                               |     |
| o 100%PVC Material o Good physical properties                                                                                                                                                                                                                                                                                                                                                                                                                                                                                                                                                                                                                                                                                                                                                                                                                                                                                                                                                                                                                                                                                                                                                                                                                                                                                                                                                                                                                                                                                                                                                                                                                                                                                                                                                                                                                                                                                                                                                                                                                                                                                  |                                                                                                                 |     |
| o 100%PVC Material o Good physical properties                                                                                                                                                                                                                                                                                                                                                                                                                                                                                                                                                                                                                                                                                                                                                                                                                                                                                                                                                                                                                                                                                                                                                                                                                                                                                                                                                                                                                                                                                                                                                                                                                                                                                                                                                                                                                                                                                                                                                                                                                                                                                  |                                                                                                                 |     |
| o Good physical properties                                                                                                                                                                                                                                                                                                                                                                                                                                                                                                                                                                                                                                                                                                                                                                                                                                                                                                                                                                                                                                                                                                                                                                                                                                                                                                                                                                                                                                                                                                                                                                                                                                                                                                                                                                                                                                                                                                                                                                                                                                                                                                     |                                                                                                                 |     |
|                                                                                                                                                                                                                                                                                                                                                                                                                                                                                                                                                                                                                                                                                                                                                                                                                                                                                                                                                                                                                                                                                                                                                                                                                                                                                                                                                                                                                                                                                                                                                                                                                                                                                                                                                                                                                                                                                                                                                                                                                                                                                                                                | o 100%PVC Material                                                                                              |     |
|                                                                                                                                                                                                                                                                                                                                                                                                                                                                                                                                                                                                                                                                                                                                                                                                                                                                                                                                                                                                                                                                                                                                                                                                                                                                                                                                                                                                                                                                                                                                                                                                                                                                                                                                                                                                                                                                                                                                                                                                                                                                                                                                | o Good physical properties                                                                                      | 100 |