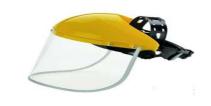

| C  | - Search and Rescue PPEs and Equi                                                                                     | pment    |      |              |
|----|-----------------------------------------------------------------------------------------------------------------------|----------|------|--------------|
| ١. | ITEM DESCRIPTION AND SPECIFICATION                                                                                    | QUANTITY | UNIT | TOTAL COST   |
|    | 1.1 Rescue Gloves                                                                                                     |          | SET  | 1,827,579.20 |
|    | Material(s): goat skin leather, stretch nylon                                                                         | 100      |      |              |
|    | <ul><li>passed safety certification required</li><li>adult size: at least 30pcs medium, 50pcs large,</li></ul>        | 100      |      |              |
|    | and 20pcs XL                                                                                                          |          |      |              |
|    | 1.2 Coated Fabric Gloves                                                                                              |          |      |              |
|    | ANSI Cut Resistant Level: at least 3                                                                                  |          |      |              |
|    | Material: Nylon + Nitrile Rubber                                                                                      | 100      |      |              |
|    | Color: Gray                                                                                                           | 100      |      |              |
|    | <ul> <li>adult size: at least 30pcs medium, 50pcs large,</li> </ul>                                                   |          |      |              |
|    | and 20pcs XL                                                                                                          |          |      |              |
|    | 1.3 Safety Goggles                                                                                                    |          |      |              |
|    | anti-fog coating and indirect vents to minimize                                                                       |          |      |              |
|    | <ul> <li>hard polycarbonate lens offering scratch</li> <li>at least Meets ANSI Z87.1 standards</li> </ul>             |          |      |              |
|    | Anti-Mist Coating                                                                                                     | 100      |      |              |
|    | Frame Material: PVC                                                                                                   |          |      |              |
|    | Vented                                                                                                                |          |      |              |
|    | Lens Color: Clear                                                                                                     |          | ]    |              |
|    | 1.4 Safety Glasses                                                                                                    |          |      |              |
|    | Style Type: Spectacles                                                                                                |          |      |              |
|    | UV Protection     Scratch Resistant                                                                                   |          |      |              |
|    | Anti-Mist Coating                                                                                                     | 100      |      |              |
|    | • Eye Protection (F, K, N, T)                                                                                         |          |      |              |
|    | • Frame and Lens Material: Polycarbonate (PC)                                                                         |          |      |              |
|    | • Vented                                                                                                              |          |      |              |
|    | 1.5 Search & Rescue Tactical Helmet                                                                                   |          |      |              |
|    | High strength Lexan polycarbonate copolymer                                                                           |          |      |              |
|    | shell • High-cut shell design with clearance for ear                                                                  |          |      |              |
|    | Military-style Cam-lock sliders for one-handed                                                                        |          |      |              |
|    | <ul> <li>Pass-through for securing headlamp or goggle</li> </ul>                                                      | 100      |      |              |
|    | <ul> <li>at least two removable vent covers</li> </ul>                                                                |          |      |              |
|    | • meets the requirements of EN12492:2012                                                                              |          |      |              |
|    | <ul> <li>meets the requirements of EN1385:2012 Standard</li> <li>meets Advanced Combat Helmet blunt impact</li> </ul> |          |      |              |
|    | meets additional off-crown impact requirements of                                                                     |          |      |              |
|    | 1.6 Hard Hat (Orange)                                                                                                 |          |      |              |
|    | ANSI Requirements: at least ANSI Z89.1-2009                                                                           |          |      |              |
|    | Features:                                                                                                             |          |      |              |
|    | o with improved upward visibility, Replaceable                                                                        |          |      |              |
|    | o turning 4-Point Ratchet Suspension                                                                                  |          |      |              |
|    | o Material:High Density Polyethylene o Overall Height (Metric):At least 40 cm                                         | 100      |      |              |
|    | o Overall Length (Metric).At least 40 cm                                                                              | 100      |      |              |
|    | o Overall Width (Metric): 45At least cm                                                                               |          |      |              |
|    | o Color: Orange                                                                                                       |          |      |              |
|    | o Product Type: Front Brim Hard Hat                                                                                   |          |      |              |
|    | o Shelf Life: at least 5 Years                                                                                        |          |      |              |
|    | o Size: One Size Fits All                                                                                             |          | ]    |              |
|    | 1.7 1000 Lumens Head Lamp                                                                                             |          |      |              |
|    | ● Llifespan of at least 50,000 hours                                                                                  |          |      |              |