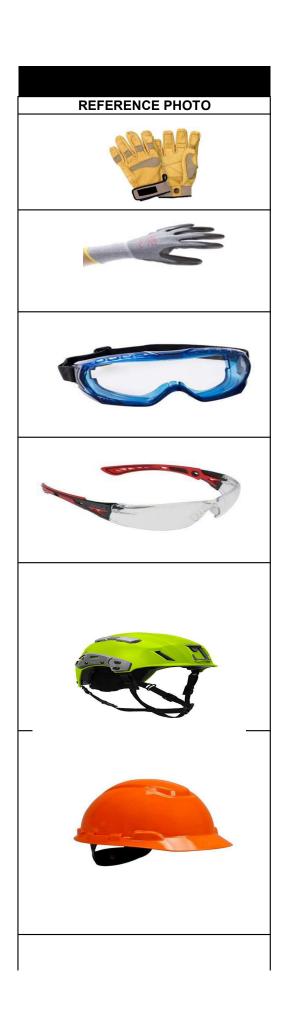

| C  | - Search and Rescue PPEs and Equi                                                                                     | pment    |      |              |
|----|-----------------------------------------------------------------------------------------------------------------------|----------|------|--------------|
| ١. | ITEM DESCRIPTION AND SPECIFICATION                                                                                    | QUANTITY | UNIT | TOTAL COST   |
|    | 1.1 Rescue Gloves                                                                                                     |          | SET  | 1,827,579.20 |
|    | Material(s): goat skin leather, stretch nylon                                                                         | 100      |      |              |
|    | <ul><li>passed safety certification required</li><li>adult size: at least 30pcs medium, 50pcs large,</li></ul>        | 100      |      |              |
|    | and 20pcs XL                                                                                                          |          |      |              |
|    | 1.2 Coated Fabric Gloves                                                                                              |          |      |              |
|    | ANSI Cut Resistant Level: at least 3                                                                                  |          |      |              |
|    | Material: Nylon + Nitrile Rubber                                                                                      | 100      |      |              |
|    | Color: Gray                                                                                                           | 100      |      |              |
|    | <ul> <li>adult size: at least 30pcs medium, 50pcs large,</li> </ul>                                                   |          |      |              |
|    | and 20pcs XL                                                                                                          |          |      |              |
|    | 1.3 Safety Goggles                                                                                                    |          |      |              |
|    | anti-fog coating and indirect vents to minimize                                                                       |          |      |              |
|    | <ul> <li>hard polycarbonate lens offering scratch</li> <li>at least Meets ANSI Z87.1 standards</li> </ul>             |          |      |              |
|    | Anti-Mist Coating                                                                                                     | 100      |      |              |
|    | Frame Material: PVC                                                                                                   |          |      |              |
|    | Vented                                                                                                                |          |      |              |
|    | Lens Color: Clear                                                                                                     |          | ]    |              |
|    | 1.4 Safety Glasses                                                                                                    |          |      |              |
|    | Style Type: Spectacles                                                                                                |          |      |              |
|    | UV Protection     Scratch Resistant                                                                                   |          |      |              |
|    | Anti-Mist Coating                                                                                                     | 100      |      |              |
|    | • Eye Protection (F, K, N, T)                                                                                         |          |      |              |
|    | • Frame and Lens Material: Polycarbonate (PC)                                                                         |          |      |              |
|    | • Vented                                                                                                              |          |      |              |
|    | 1.5 Search & Rescue Tactical Helmet                                                                                   |          |      |              |
|    | High strength Lexan polycarbonate copolymer                                                                           |          |      |              |
|    | shell • High-cut shell design with clearance for ear                                                                  |          |      |              |
|    | Military-style Cam-lock sliders for one-handed                                                                        |          |      |              |
|    | <ul> <li>Pass-through for securing headlamp or goggle</li> </ul>                                                      | 100      |      |              |
|    | <ul> <li>at least two removable vent covers</li> </ul>                                                                |          |      |              |
|    | • meets the requirements of EN12492:2012                                                                              |          |      |              |
|    | <ul> <li>meets the requirements of EN1385:2012 Standard</li> <li>meets Advanced Combat Helmet blunt impact</li> </ul> |          |      |              |
|    | meets additional off-crown impact requirements of                                                                     |          |      |              |
|    | 1.6 Hard Hat (Orange)                                                                                                 |          |      |              |
|    | ANSI Requirements: at least ANSI Z89.1-2009                                                                           |          |      |              |
|    | Features:                                                                                                             |          |      |              |
|    | o with improved upward visibility, Replaceable                                                                        |          |      |              |
|    | o turning 4-Point Ratchet Suspension                                                                                  |          |      |              |
|    | o Material:High Density Polyethylene o Overall Height (Metric):At least 40 cm                                         | 100      |      |              |
|    | o Overall Length (Metric).At least 40 cm                                                                              | 100      |      |              |
|    | o Overall Width (Metric): 45At least cm                                                                               |          |      |              |
|    | o Color: Orange                                                                                                       |          |      |              |
|    | o Product Type: Front Brim Hard Hat                                                                                   |          |      |              |
|    | o Shelf Life: at least 5 Years                                                                                        |          |      |              |
|    | o Size: One Size Fits All                                                                                             |          | ]    |              |
|    | 1.7 1000 Lumens Head Lamp                                                                                             |          |      |              |
|    | ● Llifespan of at least 50,000 hours                                                                                  |          |      |              |

| <ul> <li>powered by one 18650 rechargeable Li-ion battery or two CR123A batteries</li> <li>Light: At least 60 mm × 50 mm × 30 mm</li> <li>Battery case:At least 80 mm × 50mm× 35mm</li> <li>dual switch controls</li> <li>soft floodlight beam with max beam angle of 90°</li> <li>at least 60-degree tilt mechanism</li> <li>lamp body made of aluminum alloy</li> <li>micro-USB charging port (5V/1.3A, available in 18650 batteries)</li> </ul>                      | 100 |
|-------------------------------------------------------------------------------------------------------------------------------------------------------------------------------------------------------------------------------------------------------------------------------------------------------------------------------------------------------------------------------------------------------------------------------------------------------------------------|-----|
| red light for nighttime illumination and alerting                                                                                                                                                                                                                                                                                                                                                                                                                       |     |
| preferrably with battery level indicator                                                                                                                                                                                                                                                                                                                                                                                                                                |     |
| 1.8 Handheld LED Spotlight Flashlight  High Power Outdoor Handheld Portable Flashlight  rechargeable  at least 6000 Lumens LED spotlight  torch Searchlight  Multi-function Long Shots Lamp  At least 9000 ma 35W                                                                                                                                                                                                                                                       | 100 |
| <ul> <li>1.9 Compact Tactical Searchlight</li> <li>Max Output at least 1800 Lumens</li> <li>Max Beam Distance at least 226 m</li> <li>Max Beam Intensity At least at 12700 cd</li> <li>Max Runtime of at least 250hours</li> <li>Batteryof at least 1 × 18650 , 2 × CR123</li> <li>Special Modes Location Beacon,SOS,Strobe</li> <li>Beam color-White light</li> <li>Feature Tail Stand</li> <li>Length: At least 140 mm</li> <li>Head Size: Approx. 25.4 mm</li> </ul> | 100 |
| <ul> <li>1.10 ICS/ERT High Visibility Vest</li> <li>Unisex, Chaleco Type Safety Vest with Gray Reflector</li> <li>Fabric Type:Broadclot, Quick Dry, Reflective,</li> <li>Color:Red or Orange</li> <li>Material: Poly-cotton</li> <li>adult size: at least 30pcs medium, 50pcs large, and 20pcs XL</li> </ul>                                                                                                                                                            | 100 |
| 1.11 High Visibility Rain Gear (Neon Green)  High visibility rainwear jacket and pants  Waterproof with sealed seams  Reflective material  Storm flap for protection against wind and rain  Elastic waist pant with draw cord  at least 2 inch silver reflective tapes enhances conditions:  Heat welded seams                                                                                                                                                          | 100 |