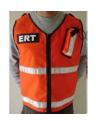

| Non-rusting closures Raglan sleeve design for comfort and freedom of novement 100% waterproof adult size: at least 30pcs medium, 50pcs large, and 20pcs XL 2.12 Emergency Whistle Dimension: At least 9cm x 2cm Material:ABS high strength, shockproof, high emperature preferrably multi-functional (whistle, compass, nagnifying lens, LED, thermometer, etc) with lanyard 200 200 201 200 201 200 201 200 200 201 200 200                                                                                                                                                                                                                                                                                                                                                                                                                                                                                                                                                                                                                                                                                                                                                                                                                                                                                                                                                                                                                                                                                                                                                                                                                                                                                                                                                                                                                                                                                                                                                                                                                                                                                                   | Non-conductive hardware                                                                                         |     |
|--------------------------------------------------------------------------------------------------------------------------------------------------------------------------------------------------------------------------------------------------------------------------------------------------------------------------------------------------------------------------------------------------------------------------------------------------------------------------------------------------------------------------------------------------------------------------------------------------------------------------------------------------------------------------------------------------------------------------------------------------------------------------------------------------------------------------------------------------------------------------------------------------------------------------------------------------------------------------------------------------------------------------------------------------------------------------------------------------------------------------------------------------------------------------------------------------------------------------------------------------------------------------------------------------------------------------------------------------------------------------------------------------------------------------------------------------------------------------------------------------------------------------------------------------------------------------------------------------------------------------------------------------------------------------------------------------------------------------------------------------------------------------------------------------------------------------------------------------------------------------------------------------------------------------------------------------------------------------------------------------------------------------------------------------------------------------------------------------------------------------------|-----------------------------------------------------------------------------------------------------------------|-----|
| Raglan sleeve design for comfort and freedom of novement  100% waterproof  adult size: at least 30pcs medium, 50pcs large, and 20pcs XL  112 Emergency Whistle Dimension: At least 9cm x 2cm Material: ABS high strength, shockproof, high emperature preferrably multi-functional (whistle, compass, magnifying lens, LED, thermometer, etc) with lanyard  113 Face Shield Visor with Browguard Polycarbonate Clear shield At least 8" x 15 1/ 2" x 1.0mm heat and impact resistance  114 Reusable Ear Plug Body Material: preferrably TPE Molded Product Type: Ear Plugs Type I Flange Noise Reduction Rating NNR: at least -25 db Color: preferably Orange  115 Safety Foot Wear with Steel Toe Safety Shoes (High Cut) Type: Comfortable to wear Standard: at least S3 Upper: preferrably Cow Grain Leather Sole: preferrably Steel Plate Midsole: Polyurethane (Pu) Undous Polyurethane (Pu) Undous Polyurethane (Pu) Toe Cup: Steel Toe Style: Scuff Caps Resistance: Oil, Alkali, Slip and Water Resistance OSHC Certified Sizes: US 6-11 (15pcs each) and US 12-13(10pcs)  16 Rubber Boots Description: Super Tuff Yellow Sole 14" Color: preferrably Black material: 0 100%PVC Material 0 Good physical properties                                                                                                                                                                                                                                                                                                                                                                                                                                                                                                                                                                                                                                                                                                                                                                                                                                                                                                    |                                                                                                                 |     |
| novement 100% waterproof 20pcs XL 212 Emergency Whistle 200 Dimension: At least 9cm x 2cm 200 Material:ABS high strength, shockproof, high emperature 200 preferrably multi-functional (whistle, compass, nagnifying lens, LED, thermometer, etc) 201 with lanyard 202 with lanyard 203 At least 8" x 15 1/ 2" x 1.0mm 204 heat and impact resistance 205 At least 8" x 15 1/ 2" x 1.0mm 206 heat and impact resistance 207 Material: preferrably TPE Molded 208 Product Type: Ear Plugs Type I Flange 209 Noise Reduction Rating NNR: at least -25 db 209 Color: preferably Orange 200 Noise Reduction Rating NNR: at least -25 db 201 Type: Comfortable to wear 201 Safety Shoes (High Cut) 202 Type: preferrably Cow Grain Leather 203 Insole: approx. 4mm Eva Insole 204 Outsole: Polyurethane (Pu) 205 Outsole: Polyurethane (Pu) 206 Outsole: Polyurethane (Pu) 207 Toe Cup: Steel Toe 208 Style: Scuff Caps 209 Resistance: Oil, Alkali, Slip and Water Resistance 209 OSHC Certified 200 Size: US 6-11 (15pcs each) and US 12-13(10pcs) 216 Rubber Boots 200 Description: Super Tuff Yellow Sole 14" 201 Color: preferrably Black 202 material: 203 Ogod physical properties                                                                                                                                                                                                                                                                                                                                                                                                                                                                                                                                                                                                                                                                                                                                                                                                                                                                                                                                           |                                                                                                                 |     |
| adult size: at least 30pcs medium, 50pcs large, and clopes XL.  1.12 Emergency Whistle Dimension: At least 9cm x 2cm Material:ABS high strength, shockproof, high emperature preferrably multi-functional (whistle, compass, magnifying lens, LED, thermometer, etc) with lanyard  1.13 Face Shield Visor with Browguard Polycarbonate Clear shield At least 8" x 15 1/ 2" x 1.0mm heat and impact resistance  1.14 Reusable Ear Plug Body Material: preferrably TPE Molded Product Type: Ear Plugs Type I Flange Noise Reduction Rating NNR: at least -25 db Color: preferably Orange  1.15 Safety Foot Wear with Steel Toe Safety Shoes (High Cut) Type: Comfortable to wear Standard: at least S3 Upper: preferrably Cow Grain Leather Insole: approx. 4mm Eva Insole Sole: preferrably Steel Plate Midsole: Polyurethane (Pu) Coutsole: Polyurethane (Pu) Toe Cup: Steel Toe Style: Scuff Caps Resistance: Oil, Alkali, Slip and Water Resistance OSHC Certified sizes: US 6-11 (15pcs each) and US 12-13(10pcs)  1.16 Rubber Boots Description: Super Tuff Yellow Sole 14" Color: preferrably Black material: o 100%PVC Material o Good physical properties                                                                                                                                                                                                                                                                                                                                                                                                                                                                                                                                                                                                                                                                                                                                                                                                                                                                                                                                                               | movement                                                                                                        |     |
| ## Product Type: Ear Plug Body Material: ABS high strength, shockproof, high emperature  ## Product Type: Ear Plug Body Material: ABS Ness Type I Flange Body Material: ABS Ness Type I Flange Body Material: preferrably TPE Molded Product Type: Ear Plug Body Material: preferrably TPE Molded Product Type: Ear Plug Safety Shoes (High Cut) Type: Comfortable to wear  ## Standard: at least S3 ## Upper: preferrably Cow Grain Leather  ## Insole: approx. 4mm Eva Insole ## Outsole: Polyurethane (Pu) ## Outsole: Polyurethane (Pu) ## Outsole: Polyurethane (Pu) ## Outsole: Polyurethane (Pu) ## Outsole: Dispers Tuff Yellow Sole 14" ## Color: preferrably Black ## Dasception: Super Tuff Yellow Sole 14" ## Color: preferrably Black ## material: ## O 100% PVC Material ## O Good physical properties                                                                                                                                                                                                                                                                                                                                                                                                                                                                                                                                                                                                                                                                                                                                                                                                                                                                                                                                                                                                                                                                                                                                                                                                                                                                                                           | ·                                                                                                               |     |
| ### Dimension: At least 9cm x 2cm ### Dimension: Dimen | ,                                                                                                               |     |
| Dimension: At least 9cm x 2cm Material:ABS high strength,shockproof, high emperature preferrably multi-functional (whistle, compass, nagnifying lens, LED, thermometer, etc) with lanyard  1.13 Face Shield Visor with Browguard Polycarbonate Clear shield At least 8" x 15 1/ 2" x 1.0mm At least 8" x 15 1/ 2" x 1.0mm At least Bear Plug Body Material: preferrably TPE Molded Product Type: Ear Plugs Type I Flange Noise Reduction Rating NNR: at least -25 db Color: preferably Orange  1.15 Safety Foot Wear with Steel Toe Safety Shoes (High Cut) Type: Comfortable to wear Standard: at least S3 Upper: preferrably Cow Grain Leather Insole: approx. 4mm Eva Insole Sole: preferrably Steel Plate Midsole: Polyurethane (Pu) Toe Cup: Steel Toe Style: Scuff Caps Resistance: Oil, Alkali, Slip and Water Resistance OSHC Certified Sizes: US 6-11 (15pcs each) and US 12-13(10pcs)  1.16 Rubber Boots Description: Super Tuff Yellow Sole 14" Color: preferrably Black material: 0 100%PVC Material 0 Good physical properties                                                                                                                                                                                                                                                                                                                                                                                                                                                                                                                                                                                                                                                                                                                                                                                                                                                                                                                                                                                                                                                                                    |                                                                                                                 |     |
| emberature preferrably multi-functional (whistle, compass, magnifying lens, LED, thermometer, etc) with lanyard  1.13 Face Shield Visor with Browguard Polycarbonate Clear shield At least 8" x 15 1/ 2" x 1.0mm Cheat and impact resistance  1.14 Reusable Ear Plug Body Material: preferrably TPE Molded Product Type: Ear Plugs Type I Flange Noise Reduction Rating NNR: at least -25 db Color: preferably Orange 1.15 Safety Foot Wear with Steel Toe Safety Shoes (High Cut) Type: Comfortable to wear Standard: at least S3 Dupper: preferrably Cow Grain Leather Insole: approx. 4mm Eva Insole Sole: preferrably Steel Plate Midsole: Polyurethane (Pu) Toe Cup: Steel Toe Style: Scuff Caps Resistance: Oil, Alkali, Slip and Water Resistance OSHC Certified Sizes: US 6-11 (15pcs each) and US 12-13(10pcs)  1.16 Rubber Boots Description: Super Tuff Yellow Sole 14" Color: preferrably Black material: 0 100%PVC Material 0 Good physical properties                                                                                                                                                                                                                                                                                                                                                                                                                                                                                                                                                                                                                                                                                                                                                                                                                                                                                                                                                                                                                                                                                                                                                            |                                                                                                                 |     |
| preferrably multi-functional (whistle, compass, nagnifying lens, LED, thermometer, etc)  with lanyard  1.13 Face Shield Visor with Browguard Polycarbonate  Clear shield  At least 8" x 15 1/ 2" x 1.0mm  heat and impact resistance  1.14 Reusable Ear Plug Body Material: preferrably TPE Molded Product Type: Ear Plugs Type I Flange Noise Reduction Rating NNR: at least -25 db Color: preferably Orange  1.15 Safety Foot Wear with Steel Toe Safety Shoes (High Cut) Type: Comfortable to wear Standard: at least S3 Upper: preferrably Cow Grain Leather Insole: approx. 4mm Eva Insole Sole: preferrably Steel Plate Midsole: Polyurethane (Pu) Toe Cup: Steel Toe Style: Scuff Caps Resistance: Oil, Alkali, Slip and Water Resistance OSHC Certified Sizes: US 6-11 (15pcs each) and US 12-13(10pcs)  1.16 Rubber Boots Description: Super Tuff Yellow Sole 14" Color: preferrably Black material: 0 100%PVC Material 0 Good physical properties                                                                                                                                                                                                                                                                                                                                                                                                                                                                                                                                                                                                                                                                                                                                                                                                                                                                                                                                                                                                                                                                                                                                                                    | Material:ABS high strength,shockproof, high                                                                     |     |
| nagnifying lens, LED, thermometer, etc)  with lanyard  1.13 Face Shield Visor with Browguard Polycarbonate  Clear shield  At least 8" x 15 1/ 2" x 1.0mm  heat and impact resistance  1.14 Reusable Ear Plug Body Material: preferrably TPE Molded Product Type: Ear Plugs Type I Flange Noise Reduction Rating NNR: at least -25 db Color: preferably Orange  1.15 Safety Foot Wear with Steel Toe Safety Shoes (High Cut) Type: Comfortable to wear Standard: at least S3 Upper: preferrably Cow Grain Leather Insole: approx. 4mm Eva Insole Sole: preferrably Steel Plate Midsole: Polyurethane (Pu) Coutsole: Polyurethane (Pu) Toe Cup: Steel Toe Style: Scuff Caps Resistance: Oil, Alkali, Slip and Water Resistance OSHC Certified Sizes: US 6-11 (15pcs each) and US 12-13(10pcs)  1.16 Rubber Boots Description: Super Tuff Yellow Sole 14" Color: preferrably Black material: 0 100%PVC Material 0 Good physical properties                                                                                                                                                                                                                                                                                                                                                                                                                                                                                                                                                                                                                                                                                                                                                                                                                                                                                                                                                                                                                                                                                                                                                                                        | temperature                                                                                                     | 200 |
| .13 Face Shield Visor with Browguard Polycarbonate  Clear shield  At least 8" x 15 1/ 2" x 1.0mm  heat and impact resistance  .14 Reusable Ear Plug Body Material: preferrably TPE Molded Product Type: Ear Plugs Type I Flange Noise Reduction Rating NNR: at least -25 db Color: preferably Orange  .15 Safety Foot Wear with Steel Toe Safety Shoes (High Cut) Type: Comfortable to wear Standard: at least S3 Upper: preferrably Cow Grain Leather Insole: approx. 4mm Eva Insole Sole: preferrably Steel Plate Midsole: Polyurethane (Pu) Coutsole: Polyurethane (Pu) Toe Cup: Steel Toe Style: Scuff Caps Resistance: Oil, Alkali, Slip and Water Resistance OSHC Certified Sizes: US 6-11 (15pcs each) and US 12-13(10pcs)  .16 Rubber Boots Description: Super Tuff Yellow Sole 14" Color: preferrably Black material: 0 100%PVC Material 0 Good physical properties                                                                                                                                                                                                                                                                                                                                                                                                                                                                                                                                                                                                                                                                                                                                                                                                                                                                                                                                                                                                                                                                                                                                                                                                                                                   | <ul> <li>preferrably multi-functional (whistle, compass,<br/>magnifying lens, LED, thermometer, etc)</li> </ul> |     |
| Polycarbonate Clear shield At least 8" x 15 1/ 2" x 1.0mm Cheat and impact resistance  1.14 Reusable Ear Plug Body Material: preferrably TPE Molded Product Type: Ear Plugs Type I Flange Noise Reduction Rating NNR: at least -25 db Color: preferably Orange  1.15 Safety Foot Wear with Steel Toe Safety Shoes (High Cut) Type: Comfortable to wear Standard: at least S3 Upper: preferrably Cow Grain Leather Insole: approx. 4mm Eva Insole Sole: preferrably Steel Plate Midsole: Polyurethane (Pu) Toe Cup: Steel Toe Style: Scuff Caps Resistance: Oil, Alkali, Slip and Water Resistance OSHC Certified Sizes: US 6-11 (15pcs each) and US 12-13(10pcs)  1.16 Rubber Boots Description: Super Tuff Yellow Sole 14" Color: preferrably Black material: 0 100%PVC Material 0 Good physical properties                                                                                                                                                                                                                                                                                                                                                                                                                                                                                                                                                                                                                                                                                                                                                                                                                                                                                                                                                                                                                                                                                                                                                                                                                                                                                                                   | with lanyard                                                                                                    |     |
| At least 8" x 15 1/ 2" x 1.0mm  heat and impact resistance  1.14 Reusable Ear Plug Body Material: preferrably TPE Molded Product Type: Ear Plugs Type I Flange Noise Reduction Rating NNR: at least -25 db Color: preferably Orange 1.15 Safety Foot Wear with Steel Toe Safety Shoes (High Cut) Type: Comfortable to wear Standard: at least S3 Upper: preferrably Cow Grain Leather Insole: approx. 4mm Eva Insole Sole: preferrably Steel Plate Midsole: Polyurethane (Pu) Coutsole: Polyurethane (Pu) Toe Cup: Steel Toe Style: Scuff Caps Resistance: Oil, Alkali, Slip and Water Resistance OSHC Certified sizes: US 6-11 (15pcs each) and US 12-13(10pcs)  1.16 Rubber Boots Description: Super Tuff Yellow Sole 14" Color: preferrably Black material: o 100%PVC Material o Good physical properties                                                                                                                                                                                                                                                                                                                                                                                                                                                                                                                                                                                                                                                                                                                                                                                                                                                                                                                                                                                                                                                                                                                                                                                                                                                                                                                   | 1.13 Face Shield Visor with Browguard  ●Polycarbonate                                                           |     |
| At least 8" x 15 1/ 2" x 1.0mm  heat and impact resistance  1.14 Reusable Ear Plug Body Material: preferrably TPE Molded Product Type: Ear Plugs Type I Flange Noise Reduction Rating NNR: at least -25 db Color: preferably Orange  1.15 Safety Foot Wear with Steel Toe Safety Shoes (High Cut) Type: Comfortable to wear Standard: at least S3 Upper: preferrably Cow Grain Leather Insole: approx. 4mm Eva Insole Sole: preferrably Steel Plate Midsole: Polyurethane (Pu) Coutsole: Polyurethane (Pu) Toe Cup: Steel Toe Style: Scuff Caps Resistance: Oil, Alkali, Slip and Water Resistance OSHC Certified Sizes: US 6-11 (15pcs each) and US 12-13(10pcs)  1.16 Rubber Boots Description: Super Tuff Yellow Sole 14" Color: preferrably Black material: 0 100%PVC Material 0 Good physical properties                                                                                                                                                                                                                                                                                                                                                                                                                                                                                                                                                                                                                                                                                                                                                                                                                                                                                                                                                                                                                                                                                                                                                                                                                                                                                                                  | Clear shield                                                                                                    | 100 |
| Body Material: preferrably TPE Molded Product Type: Ear Plugs Type I Flange Noise Reduction Rating NNR: at least -25 db Color: preferably Orange  1.15 Safety Foot Wear with Steel Toe Safety Shoes (High Cut) Type: Comfortable to wear Standard: at least S3 Upper: preferrably Cow Grain Leather Insole: approx. 4mm Eva Insole Sole: preferrably Steel Plate Midsole: Polyurethane (Pu) Toe Cup: Steel Toe Style: Scuff Caps Resistance: Oil, Alkali, Slip and Water Resistance OSHC Certified Sizes: US 6-11 (15pcs each) and US 12-13(10pcs)  1.16 Rubber Boots Description: Super Tuff Yellow Sole 14" Color: preferrably Black material: o 100% PVC Material o Good physical properties                                                                                                                                                                                                                                                                                                                                                                                                                                                                                                                                                                                                                                                                                                                                                                                                                                                                                                                                                                                                                                                                                                                                                                                                                                                                                                                                                                                                                                | • At least 8" x 15 1/ 2" x 1.0mm                                                                                | 100 |
| Body Material: preferrably TPE Molded Product Type: Ear Plugs Type I Flange Noise Reduction Rating NNR: at least -25 db Color: preferably Orange  1.15 Safety Foot Wear with Steel Toe Safety Shoes (High Cut) Type: Comfortable to wear Standard: at least S3 Upper: preferrably Cow Grain Leather Insole: approx. 4mm Eva Insole Sole: preferrably Steel Plate Midsole: Polyurethane (Pu) Outsole: Polyurethane (Pu) Toe Cup: Steel Toe Style: Scuff Caps Resistance: Oil, Alkali, Slip and Water Resistance OSHC Certified Sizes: US 6-11 (15pcs each) and US 12-13(10pcs)  1.16 Rubber Boots Description: Super Tuff Yellow Sole 14" Color: preferrably Black material: o 100%PVC Material o Good physical properties                                                                                                                                                                                                                                                                                                                                                                                                                                                                                                                                                                                                                                                                                                                                                                                                                                                                                                                                                                                                                                                                                                                                                                                                                                                                                                                                                                                                      | heat and impact resistance                                                                                      |     |
| Product Type: Ear Plugs Type I Flange Noise Reduction Rating NNR: at least -25 db Color: preferably Orange  I.15 Safety Foot Wear with Steel Toe Safety Shoes (High Cut) Type: Comfortable to wear Standard: at least S3 Upper: preferrably Cow Grain Leather Insole: approx. 4mm Eva Insole Sole: preferrably Steel Plate Midsole: Polyurethane (Pu) Outsole: Polyurethane (Pu) Toe Cup: Steel Toe Style: Scuff Caps Resistance: Oil, Alkali, Slip and Water Resistance OSHC Certified sizes: US 6-11 (15pcs each) and US 12-13(10pcs)  I.16 Rubber Boots Description: Super Tuff Yellow Sole 14" Color: preferrably Black material: o 100%PVC Material o Good physical properties                                                                                                                                                                                                                                                                                                                                                                                                                                                                                                                                                                                                                                                                                                                                                                                                                                                                                                                                                                                                                                                                                                                                                                                                                                                                                                                                                                                                                                            | 1.14 Reusable Ear Plug                                                                                          |     |
| Noise Reduction Rating NNR: at least -25 db  Color: preferably Orange  1.15 Safety Foot Wear with Steel Toe Safety Shoes (High Cut) Type: Comfortable to wear Standard: at least S3 Upper: preferrably Cow Grain Leather Insole: approx. 4mm Eva Insole Sole: preferrably Steel Plate Midsole: Polyurethane (Pu) Coutsole: Polyurethane (Pu) Toe Cup: Steel Toe Style: Scuff Caps Resistance: Oil, Alkali, Slip and Water Resistance OSHC Certified sizes: US 6-11 (15pcs each) and US 12-13(10pcs)  1.16 Rubber Boots Description: Super Tuff Yellow Sole 14" Color: preferrably Black material: o 100%PVC Material o Good physical properties                                                                                                                                                                                                                                                                                                                                                                                                                                                                                                                                                                                                                                                                                                                                                                                                                                                                                                                                                                                                                                                                                                                                                                                                                                                                                                                                                                                                                                                                                |                                                                                                                 | 000 |
| Color: preferably Orange  I.15 Safety Foot Wear with Steel Toe Safety Shoes (High Cut) Type: Comfortable to wear Standard: at least S3 Upper: preferrably Cow Grain Leather Insole: approx. 4mm Eva Insole Sole: preferrably Steel Plate Midsole: Polyurethane (Pu) Outsole: Polyurethane (Pu) Toe Cup: Steel Toe Style: Scuff Caps Resistance: Oil, Alkali, Slip and Water Resistance OSHC Certified Sizes: US 6-11 (15pcs each) and US 12-13(10pcs) I.16 Rubber Boots Description: Super Tuff Yellow Sole 14" Color: preferrably Black material: o 100%PVC Material o Good physical properties                                                                                                                                                                                                                                                                                                                                                                                                                                                                                                                                                                                                                                                                                                                                                                                                                                                                                                                                                                                                                                                                                                                                                                                                                                                                                                                                                                                                                                                                                                                               |                                                                                                                 | 200 |
| 1.15 Safety Foot Wear with Steel Toe 2 Safety Shoes (High Cut) 3 Type: Comfortable to wear 3 Standard: at least S3 3 Upper: preferrably Cow Grain Leather 4 Insole: approx. 4mm Eva Insole 5 Sole: preferrably Steel Plate 6 Midsole: Polyurethane (Pu) 7 Toe Cup: Steel Toe 7 Style: Scuff Caps 7 Resistance: Oil, Alkali, Slip and Water Resistance 7 OSHC Certified 7 Sizes: US 6-11 (15pcs each) and US 12-13(10pcs) 8 Description: Super Tuff Yellow Sole 14" 9 Color: preferrably Black 9 material: 10 0 Toe Cup: Steel Toe 10 OSHC Certified 11 OSHC Certified 12 OSHC Certified 13 OSHC Certified 14 OSHC Certified 15 OSHC Certified 16 OSHC Certified 17 OSHC Certified 18 OSHC Certified 19 OSHC Certified 19 OSHC Certified 19 OSHC Certified 10 OSHC Certified 10 OSHC Certified 10 OSHC Certified 10 OSHC Certified 11 OSHC Certified 12 OSHC Certified 13 OSHC Certified 14 OSHC Certified 15 OSHC Certified 16 OSHC Certified 17 OSHC Certified 18 OSHC Certified 19 OSHC Certified 19 OSHC Certified 10 |                                                                                                                 |     |
| o Safety Shoes (High Cut) Type: Comfortable to wear Standard: at least S3 Upper: preferrably Cow Grain Leather Insole: approx. 4mm Eva Insole Sole: preferrably Steel Plate Midsole: Polyurethane (Pu) Toe Cup: Steel Toe Style: Scuff Caps Resistance: Oil, Alkali, Slip and Water Resistance OSHC Certified Sizes: US 6-11 (15pcs each) and US 12-13(10pcs)  1.16 Rubber Boots Description: Super Tuff Yellow Sole 14" Color: preferrably Black material: o 100%PVC Material o Good physical properties                                                                                                                                                                                                                                                                                                                                                                                                                                                                                                                                                                                                                                                                                                                                                                                                                                                                                                                                                                                                                                                                                                                                                                                                                                                                                                                                                                                                                                                                                                                                                                                                                      |                                                                                                                 |     |
| O Standard: at least S3 O Upper: preferrably Cow Grain Leather O Insole: approx. 4mm Eva Insole O Sole: preferrably Steel Plate O Midsole: Polyurethane (Pu) O Outsole: Polyurethane (Pu) O Toe Cup: Steel Toe O Style: Scuff Caps Resistance: Oil, Alkali, Slip and Water Resistance O SHC Certified O Sizes: US 6-11 (15pcs each) and US 12-13(10pcs)  I.16 Rubber Boots O Description: Super Tuff Yellow Sole 14" Color: preferrably Black Material: O 100%PVC Material O Good physical properties                                                                                                                                                                                                                                                                                                                                                                                                                                                                                                                                                                                                                                                                                                                                                                                                                                                                                                                                                                                                                                                                                                                                                                                                                                                                                                                                                                                                                                                                                                                                                                                                                          | o Safety Shoes (High Cut)                                                                                       |     |
| Upper: preferrably Cow Grain Leather Insole: approx. 4mm Eva Insole Sole: preferrably Steel Plate Midsole: Polyurethane (Pu) Outsole: Polyurethane (Pu) Toe Cup: Steel Toe Style: Scuff Caps Resistance: Oil, Alkali, Slip and Water Resistance OSHC Certified sizes: US 6-11 (15pcs each) and US 12-13(10pcs)  1.16 Rubber Boots Description: Super Tuff Yellow Sole 14" Color: preferrably Black material: o 100%PVC Material o Good physical properties                                                                                                                                                                                                                                                                                                                                                                                                                                                                                                                                                                                                                                                                                                                                                                                                                                                                                                                                                                                                                                                                                                                                                                                                                                                                                                                                                                                                                                                                                                                                                                                                                                                                     | o Type: Comfortable to wear                                                                                     |     |
| Insole: approx. 4mm Eva Insole Sole: preferrably Steel Plate Midsole: Polyurethane (Pu) Outsole: Polyurethane (Pu) Toe Cup: Steel Toe Style: Scuff Caps Resistance: Oil, Alkali, Slip and Water Resistance OSHC Certified sizes: US 6-11 (15pcs each) and US 12-13(10pcs)  I.16 Rubber Boots Description: Super Tuff Yellow Sole 14" Color: preferrably Black material: o 100%PVC Material o Good physical properties                                                                                                                                                                                                                                                                                                                                                                                                                                                                                                                                                                                                                                                                                                                                                                                                                                                                                                                                                                                                                                                                                                                                                                                                                                                                                                                                                                                                                                                                                                                                                                                                                                                                                                          | o Standard: at least S3                                                                                         |     |
| Sole: preferrably Steel Plate  Midsole: Polyurethane (Pu)  Outsole: Polyurethane (Pu)  Toe Cup: Steel Toe  Style: Scuff Caps Resistance: Oil, Alkali, Slip and Water Resistance  OSHC Certified sizes: US 6-11 (15pcs each) and US 12-13(10pcs)  1.16 Rubber Boots Description: Super Tuff Yellow Sole 14"  Color: preferrably Black material: o 100%PVC Material o Good physical properties                                                                                                                                                                                                                                                                                                                                                                                                                                                                                                                                                                                                                                                                                                                                                                                                                                                                                                                                                                                                                                                                                                                                                                                                                                                                                                                                                                                                                                                                                                                                                                                                                                                                                                                                   | o Upper: preferrably Cow Grain Leather                                                                          |     |
| Midsole: Polyurethane (Pu)  Outsole: Polyurethane (Pu)  Toe Cup: Steel Toe  Style: Scuff Caps Resistance: Oil, Alkali, Slip and Water Resistance  OSHC Certified sizes: US 6-11 (15pcs each) and US 12-13(10pcs)  I.16 Rubber Boots Description: Super Tuff Yellow Sole 14"  Color: preferrably Black material: o 100%PVC Material o Good physical properties                                                                                                                                                                                                                                                                                                                                                                                                                                                                                                                                                                                                                                                                                                                                                                                                                                                                                                                                                                                                                                                                                                                                                                                                                                                                                                                                                                                                                                                                                                                                                                                                                                                                                                                                                                  | o Insole: approx. 4mm Eva Insole                                                                                |     |
| Outsole: Polyurethane (Pu) Toe Cup: Steel Toe Style: Scuff Caps Resistance: Oil, Alkali, Slip and Water Resistance OSHC Certified sizes: US 6-11 (15pcs each) and US 12-13(10pcs)  I.16 Rubber Boots Description: Super Tuff Yellow Sole 14" Color: preferrably Black material: o 100%PVC Material o Good physical properties                                                                                                                                                                                                                                                                                                                                                                                                                                                                                                                                                                                                                                                                                                                                                                                                                                                                                                                                                                                                                                                                                                                                                                                                                                                                                                                                                                                                                                                                                                                                                                                                                                                                                                                                                                                                  | o Sole: preferrably Steel Plate                                                                                 |     |
| Toe Cup: Steel Toe Style: Scuff Caps Resistance: Oil, Alkali, Slip and Water Resistance OSHC Certified sizes: US 6-11 (15pcs each) and US 12-13(10pcs)  I.16 Rubber Boots Description: Super Tuff Yellow Sole 14" Color: preferrably Black material: o 100%PVC Material o Good physical properties                                                                                                                                                                                                                                                                                                                                                                                                                                                                                                                                                                                                                                                                                                                                                                                                                                                                                                                                                                                                                                                                                                                                                                                                                                                                                                                                                                                                                                                                                                                                                                                                                                                                                                                                                                                                                             | o Midsole: Polyurethane (Pu)                                                                                    | 100 |
| O Style: Scuff Caps Resistance: Oil, Alkali, Slip and Water Resistance OSHC Certified Sizes: US 6-11 (15pcs each) and US 12-13(10pcs)  I.16 Rubber Boots Description: Super Tuff Yellow Sole 14" Color: preferrably Black material: 0 100%PVC Material 0 Good physical properties                                                                                                                                                                                                                                                                                                                                                                                                                                                                                                                                                                                                                                                                                                                                                                                                                                                                                                                                                                                                                                                                                                                                                                                                                                                                                                                                                                                                                                                                                                                                                                                                                                                                                                                                                                                                                                              | o Outsole: Polyurethane (Pu)                                                                                    |     |
| Resistance: Oil, Alkali, Slip and Water Resistance OSHC Certified sizes: US 6-11 (15pcs each) and US 12-13(10pcs)  I.16 Rubber Boots Description: Super Tuff Yellow Sole 14" Color: preferrably Black material: o 100%PVC Material o Good physical properties                                                                                                                                                                                                                                                                                                                                                                                                                                                                                                                                                                                                                                                                                                                                                                                                                                                                                                                                                                                                                                                                                                                                                                                                                                                                                                                                                                                                                                                                                                                                                                                                                                                                                                                                                                                                                                                                  | o Toe Cup: Steel Toe                                                                                            |     |
| OSHC Certified sizes: US 6-11 (15pcs each) and US 12-13(10pcs)  I.16 Rubber Boots Description: Super Tuff Yellow Sole 14" Color: preferrably Black material: o 100%PVC Material o Good physical properties                                                                                                                                                                                                                                                                                                                                                                                                                                                                                                                                                                                                                                                                                                                                                                                                                                                                                                                                                                                                                                                                                                                                                                                                                                                                                                                                                                                                                                                                                                                                                                                                                                                                                                                                                                                                                                                                                                                     | o Style: Scuff Caps                                                                                             |     |
| sizes: US 6-11 (15pcs each) and US 12-13(10pcs)  I.16 Rubber Boots Description: Super Tuff Yellow Sole 14" Color: preferrably Black material: o 100%PVC Material o Good physical properties                                                                                                                                                                                                                                                                                                                                                                                                                                                                                                                                                                                                                                                                                                                                                                                                                                                                                                                                                                                                                                                                                                                                                                                                                                                                                                                                                                                                                                                                                                                                                                                                                                                                                                                                                                                                                                                                                                                                    | Resistance: Oil, Alkali, Slip and Water Resistance                                                              |     |
| I.16 Rubber Boots Description: Super Tuff Yellow Sole 14" Color: preferrably Black material: o 100%PVC Material o Good physical properties                                                                                                                                                                                                                                                                                                                                                                                                                                                                                                                                                                                                                                                                                                                                                                                                                                                                                                                                                                                                                                                                                                                                                                                                                                                                                                                                                                                                                                                                                                                                                                                                                                                                                                                                                                                                                                                                                                                                                                                     | OSHC Certified                                                                                                  |     |
| Description: Super Tuff Yellow Sole 14" Color: preferrably Black material: o 100%PVC Material o Good physical properties                                                                                                                                                                                                                                                                                                                                                                                                                                                                                                                                                                                                                                                                                                                                                                                                                                                                                                                                                                                                                                                                                                                                                                                                                                                                                                                                                                                                                                                                                                                                                                                                                                                                                                                                                                                                                                                                                                                                                                                                       | • sizes: US 6-11 (15pcs each) and US 12-13(10pcs)                                                               |     |
| Color: preferrably Black material: o 100%PVC Material o Good physical properties                                                                                                                                                                                                                                                                                                                                                                                                                                                                                                                                                                                                                                                                                                                                                                                                                                                                                                                                                                                                                                                                                                                                                                                                                                                                                                                                                                                                                                                                                                                                                                                                                                                                                                                                                                                                                                                                                                                                                                                                                                               | 1.16 Rubber Boots                                                                                               |     |
| o 100%PVC Material o Good physical properties                                                                                                                                                                                                                                                                                                                                                                                                                                                                                                                                                                                                                                                                                                                                                                                                                                                                                                                                                                                                                                                                                                                                                                                                                                                                                                                                                                                                                                                                                                                                                                                                                                                                                                                                                                                                                                                                                                                                                                                                                                                                                  |                                                                                                                 |     |
| o 100%PVC Material o Good physical properties                                                                                                                                                                                                                                                                                                                                                                                                                                                                                                                                                                                                                                                                                                                                                                                                                                                                                                                                                                                                                                                                                                                                                                                                                                                                                                                                                                                                                                                                                                                                                                                                                                                                                                                                                                                                                                                                                                                                                                                                                                                                                  |                                                                                                                 |     |
| o Good physical properties                                                                                                                                                                                                                                                                                                                                                                                                                                                                                                                                                                                                                                                                                                                                                                                                                                                                                                                                                                                                                                                                                                                                                                                                                                                                                                                                                                                                                                                                                                                                                                                                                                                                                                                                                                                                                                                                                                                                                                                                                                                                                                     |                                                                                                                 |     |
|                                                                                                                                                                                                                                                                                                                                                                                                                                                                                                                                                                                                                                                                                                                                                                                                                                                                                                                                                                                                                                                                                                                                                                                                                                                                                                                                                                                                                                                                                                                                                                                                                                                                                                                                                                                                                                                                                                                                                                                                                                                                                                                                | o 100%PVC Material                                                                                              |     |
|                                                                                                                                                                                                                                                                                                                                                                                                                                                                                                                                                                                                                                                                                                                                                                                                                                                                                                                                                                                                                                                                                                                                                                                                                                                                                                                                                                                                                                                                                                                                                                                                                                                                                                                                                                                                                                                                                                                                                                                                                                                                                                                                | o Good physical properties                                                                                      | 100 |