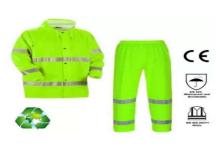

| o Seamless injection process for good waterproof<br>function<br>o Resistant to mild acids, alkali and oils<br>o trim heights for wearer comfort                                                        | 100 |
|--------------------------------------------------------------------------------------------------------------------------------------------------------------------------------------------------------|-----|
| <ul> <li>Steel toe cap conforms to ANZI 41 Class 75</li> <li>sizes: US 6-11 (15pcs each) and US 12-13(10pcs)</li> </ul>                                                                                |     |
| 1.17 Caution Tape Set a. Model: Caution, approx. 76mm x 305M                                                                                                                                           |     |
| b. Model: <b>Danger</b> , approx. 76mm x 305M                                                                                                                                                          | 100 |
| c. Model: <b>Caution-T</b> , At least 75mm x 300M                                                                                                                                                      |     |
| 1.18 Traffic Baton  ■ Material: Polycartonate                                                                                                                                                          |     |
| ● Length: at least 50 cm                                                                                                                                                                               | 100 |
| <ul><li>Battery: at least UM-1 x 2 pcs,</li><li>Voltage: approx. DC 3V</li></ul>                                                                                                                       | 100 |
| Section Function: On and blinking                                                                                                                                                                      |     |
| <ul><li>1.19 Fire Safety Blanket</li><li>Size: at least 1.8M x 1.8M</li></ul>                                                                                                                          |     |
| Thickness: at least 0.40mm                                                                                                                                                                             |     |
| fire retardant material                                                                                                                                                                                |     |
| Non-flammable blanket                                                                                                                                                                                  | 100 |
| preferrably packed in a hard case that can be                                                                                                                                                          |     |
| hanged on the wall for easy access                                                                                                                                                                     |     |
| <ul> <li>preferrably helpful in temperatures up to 900 degrees</li> </ul>                                                                                                                              |     |
| 1.20 Fireman's Extension Ladder Material: Fiberglass ANSI Type: IA Size: at least 24 ft Closed Height: approx 8-9ft Section Length: approx. 8ft Net Weight: approx. 60lb Load Capacity: at least 150kg | 25  |
| dimension: approx. 40Lx50Wx400H Rail Type: Non Conductive                                                                                                                                              |     |
| Shoe Design: Aluminum/Rubber                                                                                                                                                                           |     |
| Rung Shape: D-Rung<br>Rung/Step Spacing: approx. 12in                                                                                                                                                  |     |
|                                                                                                                                                                                                        |     |
| <ul><li>1.21 2-way Handheld Radio</li><li>at least 22-Channel Weatherproof 35 mile Range</li><li>Two Way Radio</li></ul>                                                                               |     |
| <ul> <li>at least 5 Mile Range - uses FRS/GMRS channels,<br/>and has a range of up to 35 miles</li> </ul>                                                                                              | 10  |