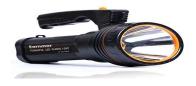

| <ul> <li>powered by one 18650 rechargeable Li-ion battery or two CR123A batteries</li> <li>Light: At least 60 mm × 50 mm × 30 mm</li> <li>Battery case:At least 80 mm × 50mm× 35mm</li> <li>dual switch controls</li> <li>soft floodlight beam with max beam angle of 90°</li> <li>at least 60-degree tilt mechanism</li> <li>lamp body made of aluminum alloy</li> <li>micro-USB charging port (5V/1.3A, available in 18650 batteries)</li> </ul>                      | 100 |
|-------------------------------------------------------------------------------------------------------------------------------------------------------------------------------------------------------------------------------------------------------------------------------------------------------------------------------------------------------------------------------------------------------------------------------------------------------------------------|-----|
| red light for nighttime illumination and alerting                                                                                                                                                                                                                                                                                                                                                                                                                       |     |
| preferrably with battery level indicator                                                                                                                                                                                                                                                                                                                                                                                                                                |     |
| 1.8 Handheld LED Spotlight Flashlight  High Power Outdoor Handheld Portable Flashlight  rechargeable  at least 6000 Lumens LED spotlight  torch Searchlight  Multi-function Long Shots Lamp  At least 9000 ma 35W                                                                                                                                                                                                                                                       | 100 |
| <ul> <li>1.9 Compact Tactical Searchlight</li> <li>Max Output at least 1800 Lumens</li> <li>Max Beam Distance at least 226 m</li> <li>Max Beam Intensity At least at 12700 cd</li> <li>Max Runtime of at least 250hours</li> <li>Batteryof at least 1 × 18650 , 2 × CR123</li> <li>Special Modes Location Beacon,SOS,Strobe</li> <li>Beam color-White light</li> <li>Feature Tail Stand</li> <li>Length: At least 140 mm</li> <li>Head Size: Approx. 25.4 mm</li> </ul> | 100 |
| <ul> <li>1.10 ICS/ERT High Visibility Vest</li> <li>Unisex, Chaleco Type Safety Vest with Gray Reflector</li> <li>Fabric Type:Broadclot, Quick Dry, Reflective,</li> <li>Color:Red or Orange</li> <li>Material: Poly-cotton</li> <li>adult size: at least 30pcs medium, 50pcs large, and 20pcs XL</li> </ul>                                                                                                                                                            | 100 |
| 1.11 High Visibility Rain Gear (Neon Green)  High visibility rainwear jacket and pants  Waterproof with sealed seams  Reflective material  Storm flap for protection against wind and rain  Elastic waist pant with draw cord  at least 2 inch silver reflective tapes enhances conditions:  Heat welded seams                                                                                                                                                          | 100 |